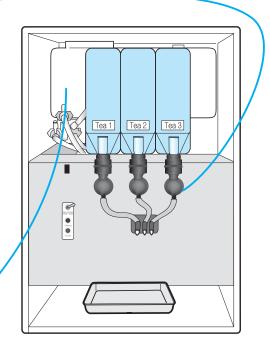

## Description of each section

Water tank

Canister(1.2.3)

Controller

Cleaning button

Cup test button

Fixing device

Drink outlet

Mixing bowl

Water gutter

Fix the fixing hole of barrel into the rotating shaft correctly.

- Before assembling containers, make sure that the names of the material shown in a plate adhered to barrel with those of indicating panel.
   Assemble barrels in order
- Tea2 barrel Tea1 barrel (From the left to the right)