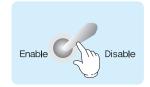

### How to adjust the taste control & water volume

This function can be set—up following individual taste.

Set the Enable /Disable switch in the control box inside the door to Enable

Amount indicator

Please UP or DOWN button on the front door.

button again.

Amount indicator n5.5

Setting limites of water volume: 0.0~9.9

When finish setting price, please return to "Disable" from "Enable" inside the door. Be keeping your changed numerical value with "beep sound"