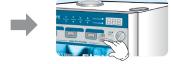

### Put into cup barrel/Cup test method

Put the paper cups into cup bucket.

 Put 5~10 cups each time into the barrel for cup sensor to operate moderately

Press the cup test button.

 You can see the paper cup comes out through the outlet with beep sound

- Do not use substandard ,distorted, deformed or wet cups.
- Do not press the cups to put more cups into the barrel.

May cause the cup sensor be out of order.

standard type)

If the cups are not placed straightly

 If the cups are not placed straightly into the barrel, beat or tap with hand 2 or 3 times upward lightly