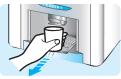

price has a factory set-up at "Free of charge "Therefore, when pressing the button, the drink will be served immediately.

Take the cup out of the cup service outlet.

### When the following indication signals are displayed

- When "no cup" lamp is changed on supply cups or insert your hand into the outlet and tap 2 or 3 times upward.
- •The lamp is turned on when cups remain by almost consuming them.
- The lamp is turned on when the cups are not placed correctly.
- When "no water" lamp is changed on put the water more.
- . There may no water in tank, or little water remains.