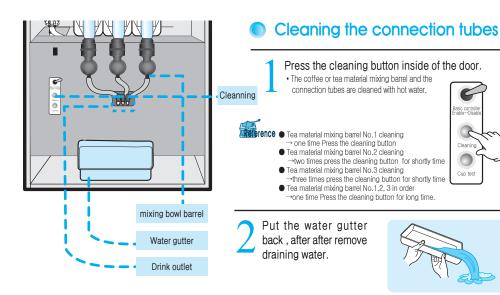

### How to clean the connection tubes

When using the machine for the first time or exception the connection tubes to be clogged due to the hardened materials during operation, press the cleaning button, it will clean them automatically. The cleaning function is only available during power is on.

## Description of each section

Water tank

Canister(1.2.3)

Controller

Cleaning button

Cup test button

Fixing device

Drink outlet

Mixing bowl

Water gutter