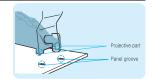

Fix the fixing hole of barrel into the rotating shaft correctly.

- Before assembling containers, make sure that the names of the material shown in a plate adhered to barrel with those of indicating panel.
   Assemble barrels in order
- Tea2 barrel Tea1 barrel (From the left to the right)

out of the front hole of the barrel.

Put the projecting part located in the lower part of barrel into panel groove correctly.

Put the raw material funnel into the panel hole correctly.

5