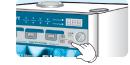

### How to adjust the temporary taste control of the front door

Set the Enable /Disable switch in the control box inside the door to Enable

Amount indicator

Press the "MODE" button TWO times of the front door.