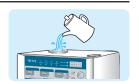

#### How to supply water (INSIDE WATER TANK USING ONLY)

Open the lid of the water tank by twisting the arrow direction as indicated.

Put the water in to the tank using a big kettle

- Supply the water to reach 3cm distance from the top of the water tank.
- If the water overflows or gets into the assembly, it may cause the defect of the machine.