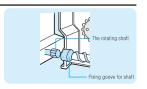

Fix the fixing hole of barrel into the rotating shaft correctly.

- Before assembling containers, make sure that the names of the material shown in a plate adhered to barrel with those of indicating panel.
   Assemble barrels in order
- Tea2 barrel Tea1 barrel (From the left to the right)

out of the front hole of the barrel.

Put the projecting part located in the lower part of barrel into panel groove correctly.

Put the raw material funnel into the panel hole correctly.

5