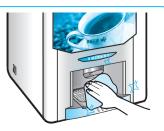

### How to clean the connection tubes

When using the machine for the first time or exception the connection tubes to be clogged due to the hardened materials during operation, press the cleaning button, it will clean them automatically. The cleaning function is only available during power is on.