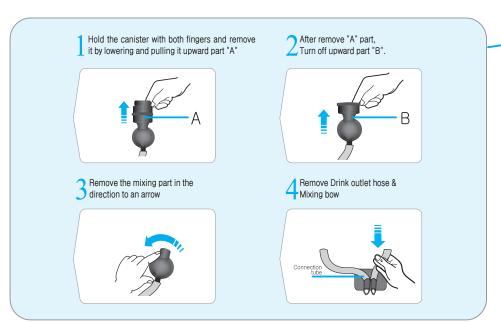

### • How to disassemble the mixing bowl

#### • How to disassemble the water tank

- Pull the draining hose of the rear side and remove the lid.
  - The water in the tank is drained completely.
  - Turn the power off after draining water.
  - · Be careful hot water.
- Disconnect the rear side cover with + type screw driver.

Loosen screws on the rear panel and push the water tank and then, disconnector and pull it out.

How to disassemble fan cover of damp – Air ventilator (bottom of the rear panel)