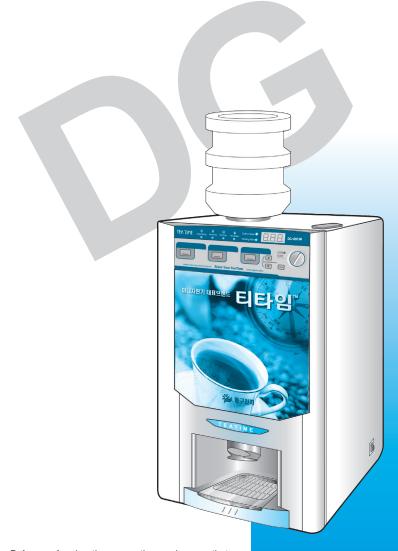

### **Features**

Refined design As the best beautiful vending machine with european style, it show at the best advantage in any places.

Mountable water bottle Water bottle can be mounted on top of the cabinet to remove inconvenience to supply water appropriately.

Individual cup use for environment protection

> Mug cup use function as a substitute paper cup is realized environment protection reduce by one time cup use.

Easy & convenient connection of canister

introduce of Canister Gear connector system

### Automatic Micom System

The micom system ca be control every function, as you press button.

Various menu choice for vour taste

> Customers can select 1,100kind of tastes by adjusting the volume of raw materials and the amount of the water.

Various temperature adjustment system for your taste control.

> You can enjoy various taste by easy temperature adjustment controller.