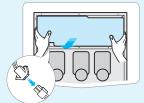

### Put into cup barrel/Cup test method

Put the paper cups into cup bucket.

 Put 5~10 cups each time into the barrel for cup sensor to operate moderately

Press the cup test button.

 You can see the paper cup comes out through the outlet with beep sound

- Do not use substandard ,distorted, deformed or wet cups.
- Do not press the cups to put more cups into the barrel.

May cause the cup sensor be out of order.

standard type)

If the cups are not placed straightly

 If the cups are not placed straightly into the barrel, beat or tap with hand 2 or 3 times upward lightly