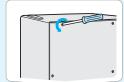

### How to use mountable water bottle

Open the water tank on the support of the cabinet with the bottom up & put the water bottle on the tank on the support of the cabinet with the bottom up.

This machine is (small size middle size & large size ) exclusive use spring water bottle only.

Water bottle (Middle, Large size) mountable system.

Please notice do not exchange with spring water bottle of kids or infirmity with age Be careful not pouring or flowering inside of the machine . It may cause electric shock or malfunction.