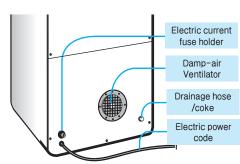

### The rear side

### Fan cover of damp-air ventilator

After removing the powder material and dust, clean it in the water and remove water.

Be sure to turn off machine remove the cover. it might cause injury.

### Damp-air ventilating fan

Rub it with wet towel, after shaking of material powder and dust with a brush.

Be sure to turn off machine remove the cover. it might cause injury.

Loosen screws on the rear panel and push the water tank and then, disconnector and pull it out.

How to disassemble fan cover of damp – Air ventilator (bottom of the rear panel)

#### Please press a head of on pressing "A"

- While the damp air inside the product goes out through the damp air ventilator the moisture and dust materials may be mixed and it makes them contaminate.
- So disassemble and clean the fan cover and the ventilating fan.

## How to replace fuse

When excessive current flows, a fuse will be broken to cut off the power supply.

When a fuse is broken, put new fuse in (Same spec. one with spare fuse only.) and replace the broken one with the new one. \*\*Fuse is not a item of the after sales service.

### Replace fuse

When replacing fuse, must be disconnecet disconnect the power plug.

Remove the broken fuse and insert the new one.

Open the fuse holder

Close the fuse holder.