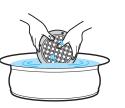

### Mixing bowl

Wash it with soft sponge gourd after soaping it in the water to make hardened material become soft.

- After removing water completely, place it back in the specified position.
- · Clean it once per one day.