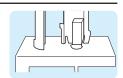

### Put into cup barrel/Cup test method

Put the paper cups into cup bucket.

 Put 5~10 cups each time into the barrel for cup sensor to operate moderately

Press the cup test button.

 You can see the paper cup comes out through the outlet with beep sound

- Do not use substandard ,distorted, deformed or wet cups.
- Do not press the cups to put more cups into the barrel.

May cause the cup sensor be out of order.

standard type)

If the cups are not placed straightly

 If the cups are not placed straightly into the barrel, beat or tap with hand 2 or 3 times upward lightly