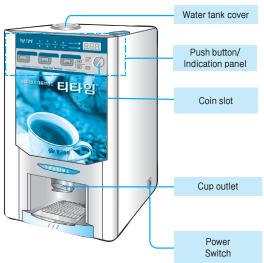

## Description of each section

Water tank

Canister(1.2.3)

Controller

Cleaning button

Cup test button

Fixing device

Drink outlet

Mixing bowl

Water gutter