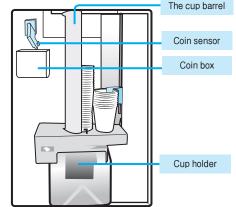

#### Stop operation when the plug and outlet is damaged

- It might cause Electrical shock or fire.
- Be sure to call your local A/S service

team to repair it.

(2Piece)

Quality certy.

STICKER

Raw material container

gutter

Coin custody box

Water tank adapter