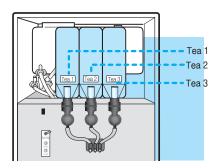

## Description of each section

Water tank

Canister(1.2.3)

Controller

Cleaning button

Cup test button

Fixing device

Drink outlet

# Disassemble the material barrels at first

Lift the funnel and take out.

Take out the barrel by lifting the front side of it slightly
Disassemble in the following from left(Tea1) to right(Tea2)

■ The maximum volume of the material containers is 1,600g

Fix the fixing hole of barrel into the rotating shaft correctly.

- Before assembling containers, make sure that the names of the material shown in a plate adhered to barrel with those of indicating panel.
   Assemble barrels in order
- Tea2 barrel Tea1 barrel (From the left to the right)