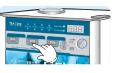

### • How to set up and choose drink

First of all, supply water into the tank and put raw materials (See page 5). cup(see page 6)

Connect the electric plug to correct voltage outlet.

> · Use the outlet absolutely having been grounded.(All of power plugs of the machine are grounded)

Turn on the power switch on the right side of the machine.

· The heating lamp will be turned on after buzzer sounds three times and operating lamp will be turned on after 13minutes pass.

Press the menu button When starting to operate the machine for the first time, the

price has a factory set-up at "Free of charge "Therefore, when pressing the button, the drink will be served immediately.

Take the cup out of the cup service outlet.