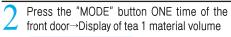

### How to adjust the temporary taste control of the front door

Set the Enable /Disable switch in the control box inside the door to Enable

Amount indicator

Press the "MODE" button TWO times of the front door.

Amount indicator t0.2

Press ("▲" "▼")the UP,DOWN button at the right of MENU button on the front door. (When the press UP button 2times)

The drink volume can be control from Min. t0.1 to Max t0.5

Amount indicator t0.4