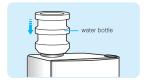

### How to use mountable water bottle

Open the water tank on the support of the cabinet with the bottom up & put the water bottle on the tank on the support of the cabinet with the bottom up.

This machine is (small size middle size & large size ) exclusive use spring water bottle only.

Water bottle (Middle, Large size) mountable system.

Please notice do not exchange with spring water bottle of kids or infirmity with age Be careful not pouring or flowering inside of the machine . It may cause electric shock or malfunction.