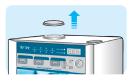

#### How to supply water (INSIDE WATER TANK USING ONLY)

Open the lid of the water tank by twisting the arrow direction as indicated.

Put the water in to the tank using a big kettle

- Supply the water to reach 3cm distance from the top of the water tank.
- If the water overflows or gets into the assembly, it may cause the defect of the machine.