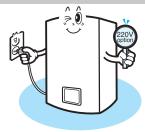

# Check the make sure to use the product with 220vol. (option) exclusive power supply

- This product is a 220V(option) exclusive product(Above 2kw of rated capacity)
- Use ground-adapted electric outlet
- necessarily (All of the power supply of this product are grounded)

### • How to set up and choose drink

First of all, supply water into the tank and put raw materials (See page 5). cup(see page 6)

Connect the electric plug to correct voltage outlet.

> · Use the outlet absolutely having been grounded.(All of power plugs of the machine are grounded)