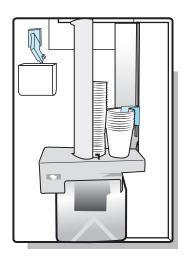

### Put into cup barrel/Cup test method

Put the paper cups into cup bucket.

 Put 5~10 cups each time into the barrel for cup sensor to operate moderately

Press the cup test button.

 You can see the paper cup comes out through the outlet with beep sound

- Do not use substandard ,distorted, deformed or wet cups.
- Do not press the cups to put more cups into the barrel.

May cause the cup sensor be out of order.

standard type)

If the cups are not placed straightly

 If the cups are not placed straightly into the barrel, beat or tap with hand 2 or 3 times upward lightly