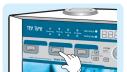

### • How to set up and choose drink

First of all, supply water into the tank and put raw materials (See page 5). cup(see page 6)

Connect the electric plug to correct voltage outlet.

> · Use the outlet absolutely having been grounded.(All of power plugs of the machine are grounded)

Turn on the power switch on the right side of the machine.

· The heating lamp will be turned on after buzzer sounds three times and operating lamp will be turned on after 13minutes pass.

Press the menu button When starting to operate the machine for the first time, the

price has a factory set-up at "Free of charge "Therefore, when pressing the button, the drink will be served immediately.

Take the cup out of the cup service outlet.