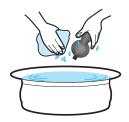

### Draining gutter

After casting away the water, soap it into the water bowl and wash it with water.

- After removing water completely, place it back in the specified position.
- Make sure to insert
- Clean it once per one day.

### Mixing bowl

Wash it with soft sponge gourd after soaping it in the water to make hardened material become soft.

- After removing water completely, place it back in the specified position.
- · Clean it once per one day.