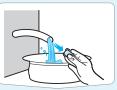

### How to supply water

#### How to supply water (INSIDE WATER TANK USING ONLY)

Open the lid of the water tank by twisting the arrow direction as indicated.

Put the water in to the tank using a big kettle

- Supply the water to reach 3cm distance from the top of the water tank.
- If the water overflows or gets into the assembly, it may cause the defect of the machine.