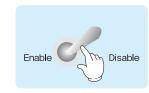

### How to adjust the taste control & water volume

This function can be set—up following individual taste.

Set the Enable /Disable switch in the control box inside the door to Enable

Amount indicator

Please UP or DOWN button on the front door.

button again.

Amount indicator n5.5

Setting limites of water volume: 0.0~9.9

When finish setting price, please return to "Disable" from "Enable" inside the door. Be keeping your changed numerical value with "beep sound"