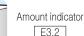

### How to adjust the taste control & water volume

This function can be set—up following individual taste.

Set the Enable /Disable switch in the control box inside the door to Enable

Amount indicator

Please UP or DOWN button on the front door.

Please UP or DOWN button on the front door.

Amount indicator A.2.5

Press select Drink button on the front door.

When press tea 2 button →E2.5

Setting limites of material volume: 0.0~7.5

When the water volume control, press tea1

button again.

Amount indicator n5.5

Setting limites of water volume: 0.0~9.9

When finish setting price, please return to "Disable" from "Enable" inside the door. Be keeping your changed numerical value with "beep sound"