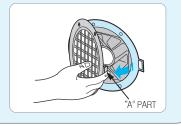

Loosen screws on the rear panel and push the water tank and then, disconnector and pull it out.

How to disassemble fan cover of damp – Air ventilator (bottom of the rear panel)

#### Please press a head of on pressing "A"

- While the damp air inside the product goes out through the damp air ventilator the moisture and dust materials may be mixed and it makes them contaminate.
- So disassemble and clean the fan cover and the ventilating fan.

Be sure to turn off machine remove the cover. it might cause injury.