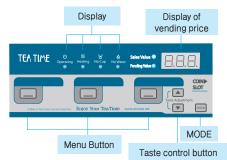

### • How to set up and choose drink

First of all, supply water into the tank and put raw materials (See page 5). cup(see page 6)

Connect the electric plug to correct voltage outlet.

> · Use the outlet absolutely having been grounded.(All of power plugs of the machine are grounded)

Turn on the power switch on the right side of the machine.

· The heating lamp will be turned on after buzzer sounds three times and operating lamp will be turned on after 13minutes pass.

Press the menu button When starting to operate the machine for the first time, the

price has a factory set-up at "Free of charge "Therefore, when pressing the button, the drink will be served immediately.

Take the cup out of the cup service outlet.

### When the following indication signals are displayed

- When "no cup" lamp is changed on supply cups or insert your hand into the outlet and tap 2 or 3 times upward.
- •The lamp is turned on when cups remain by almost consuming them.
- The lamp is turned on when the cups are not placed correctly.
- When "no water" lamp is changed on put the water more.
- . There may no water in tank, or little water remains.