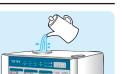

#### How to supply water (INSIDE WATER TANK USING ONLY)

Open the lid of the water tank by twisting the arrow direction as indicated.

Put the water in to the tank using a big kettle

- Supply the water to reach 3cm distance from the top of the water tank.
- If the water overflows or gets into the assembly, it may cause the defect of the machine.