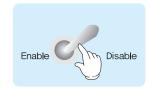

### How to adjust the taste control & water volume

This function can be set—up following individual taste.

Set the Enable /Disable switch in the control box inside the door to Enable

Amount indicator

Please UP or DOWN button on the front door.

### How to adjust the temporary taste control of the front door

Set the Enable /Disable switch in the control box inside the door to Enable

Amount indicator

Press the "MODE" button TWO times of the front door.

## How to adjust the temporary taste control function Enable & Disable of the front door

Set the Enable /Disable switch in the control box inside the door to Enable

Amount indicator ---

Press the "MODE" button THREE times of the front door. At this time is displayed the setting value.

## How to set price

Set the Enable /Disable switch in the control box inside the door to Enable.

Amount indicator ---

Press the "MODE" button FOUR times of the front door. Press the menu button , the Vending price of tea1 ,tea2 & tea3 can be setting each menu.

## The function for My cup

Set the Enable /Disable switch in the control box inside the door to Enable.

Amount indicator ---

Set the Enable /Disable switch in the control box inside the door to Enable.

Amount indicator ---

#### Set the Enable /Disable switch in the control box inside the door to Enable.

Amount indicator [

\*At this time is displayed the setting value of water temperature \*You can adjust from 50°C to 98°C

### How to the operation test

Set the Enable /Disable switch in the control box inside the door to Enable.

Amount indicator ---

Press the "MODE" button EIGHT times of the front door.

Amount indicator 1st

Press the Menu button one time long.