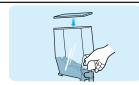

# Disassemble the material barrels at first

Lift the funnel and take out.

Take out the barrel by lifting the front side of it slightly
Disassemble in the following from left(Tea1) to right(Tea2)

■ The maximum volume of the material containers is 1,600g