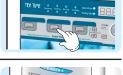

### How to adjust the taste control & water volume

This function can be set—up following individual taste.

Set the Enable /Disable switch in the control box inside the door to Enable

Amount indicator

Please UP or DOWN button on the front door.

Please UP or DOWN button on the front door.

Amount indicator A.2.5

Press select Drink button on the front door.

When press tea 2 button →E2.5

Setting limites of material volume: 0.0~7.5

When the water volume control, press tea1

button again.

Amount indicator n5.5

Setting limites of water volume: 0.0~9.9

When finish setting price, please return to "Disable" from "Enable" inside the door. Be keeping your changed numerical value with "beep sound"