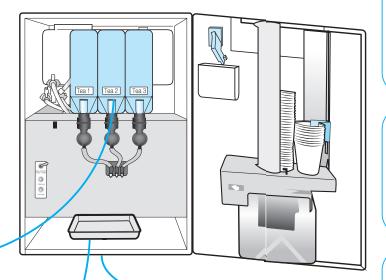

## Description of each section

Water tank

Canister(1.2.3)

Controller

Cleaning button

Cup test button

Fixing device

Drink outlet

#### The front side

Internal View

3

#### Inside the door