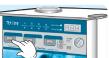

### • How to set up and choose drink

First of all, supply water into the tank and put raw materials (See page 5). cup(see page 6)

Connect the electric plug to correct voltage outlet.

> · Use the outlet absolutely having been grounded.(All of power plugs of the machine are grounded)

Turn on the power switch on the right side of the machine.

· The heating lamp will be turned on after buzzer sounds three times and operating lamp will be turned on after 13minutes pass.

Press the menu button When starting to operate the machine for the first time, the

price has a factory set-up at "Free of charge "Therefore, when pressing the button, the drink will be served immediately.

Take the cup out of the cup service outlet.