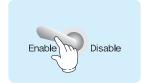

### How to adjust the temporary taste control of the front door

Set the Enable /Disable switch in the control box inside the door to Enable

Amount indicator

Press the "MODE" button TWO times of the front door.

When finish setting price, please return to "Disable" from "Enable" inside the machine. Be keeping your changed numerical value with "beep sound"