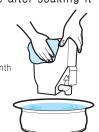

#### Canister

Rub it with soft sponge after soaking it in the water to make material become soft

- Reassemble it after drying the water completely.
- Clean it over once per one month