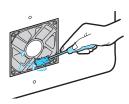

### Fan cover of damp-air ventilator

After removing the powder material and dust, clean it in the water and remove water.

Be sure to turn off machine remove the cover. it might cause injury.

### Damp-air ventilating fan

Rub it with wet towel, after shaking of material powder and dust with a brush.

Be sure to turn off machine remove the cover. it might cause injury.