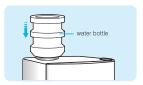

### How to use mountable water bottle

Open the water tank on the support of the cabinet with the bottom up & put the water bottle on the tank on the support of the cabinet with the bottom up.

This machine is (small size middle size & large size ) exclusive use spring water bottle only.

Water bottle (Middle, Large size) mountable system.

Please notice do not exchange with spring water bottle of kids or infirmity with age Be careful not pouring or flowering inside of the machine . It may cause electric shock or malfunction.