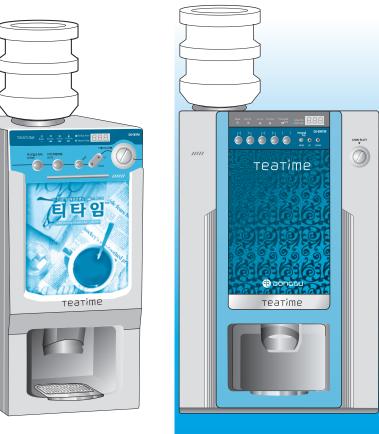

## Features

#### Refined design

As the most beautiful vending machine with european style, it show at the best advantage in any places.

### Mountable water tank

Water tank can be mounted on top of the cabinet to remove inconvenience to supply water appropriately.

# My cup use for environment protection

My cup use function as a substitute paper cup is realized environment protection reduce by one time cup use.

#### Automatic Micom System

The micom system can be controlled every function, when you press button.

#### Various menu choice for your taste

Customers can select 1,100kind of tastes by adjusting the volume of raw materials and the amount of the water.

#### Various temperature adjustment system for your taste control.

You can enjoy various taste by easy temperature adjustment controller.