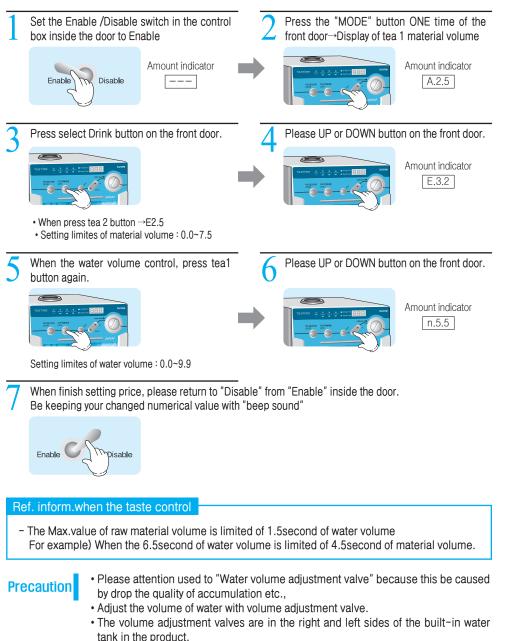

## How to adjust the taste control & water volume(DG-707FM)

This function can be set-up following individual taste.

• Turn it left to decrease water volume and turn it right to increase water volume.

# How to adjust the taste control & water volume(DG-808F3M)

This function can be set-up following individual taste.