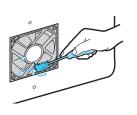

## Fan cover of damp-air ventilator

After removing the powder material and dust, clean it in the water and remove water.

#### Damp-air ventilating fan

Rub it with wet towel, after shaking of material powder and dust with a brush.