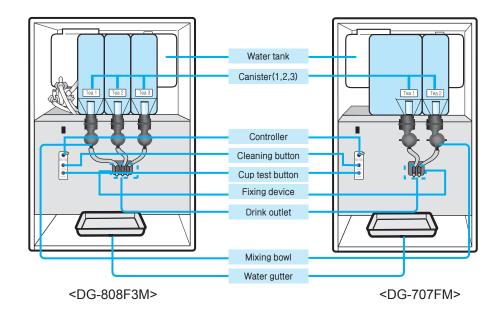

# Description of each section

## The front side

Electric current fuse holder Damp-air Ventilator Drainage hose /coke Electric power code

## Inside the machine

## Internal View