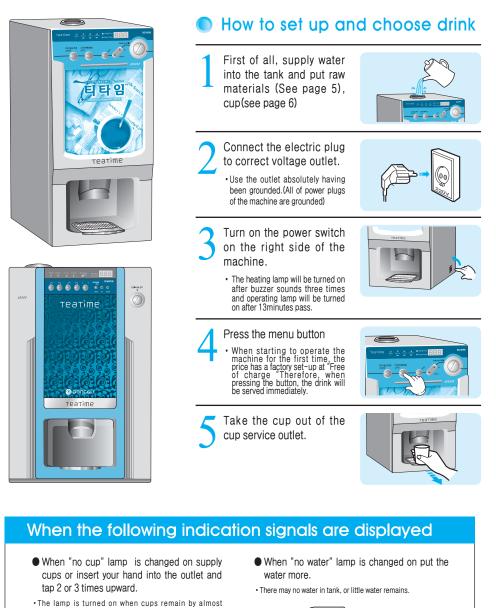

# How to install and operate

consuming them.

. The lamp is turned on when the cups are not placed correctly.

This product is adjusted for the best taste at factory when it comes out. Try to make the drink be tasteful.

## How to adjust the taste control & water volume(DG-707FM)

This function can be set-up following individual taste.

• Turn it left to decrease water volume and turn it right to increase water volume.