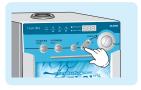

# How to set price(DG-707FM)

Set the Enable /Disable switch in the control box inside the door to Enable.

Press the "MODE" button FOUR times of the front door. Press the menu button , the Vending price of tea1 & tea2 can be setting each menu.

Press ("▲" "▼")the UP,DOWN button at the right of MENU button on the front door.

\*The vending price setting can be from 0 to 9piece coin.

Amount indicator 200

When finish setting price, please return to "Disable" from "Enable" inside the door. Be keeping your changed numerical value with "beep sound"