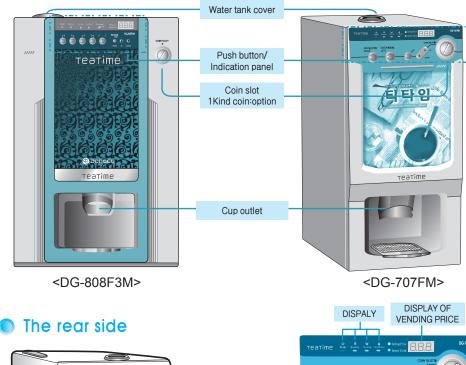

# Description of each section

## The front side

Electric current fuse holder Damp-air Ventilator Drainage hose /coke Electric power code