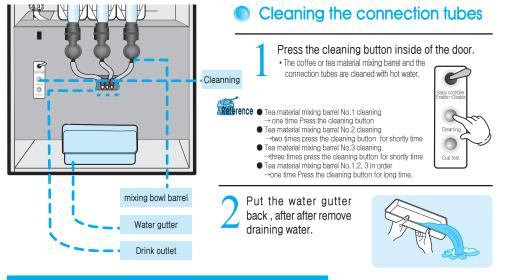

## How to clean the connection tubes

When using the machine for the first time or exception the connection tubes to be clogged due to the hardened materials during operation, press the cleaning button, it will clean them automatically. The cleaning function is only available during power is on.

## How to use mountable water bottle

Open the water tank on the support of the cabinet with the bottom up & put the water bottle on the tank on the support of the cabinet with the bottom up.

This machine is (small size middle size & large size ) exclusive use spring water bottle only.

Water bottle (Middle, Large size) mountable system.

Oution Please notice do not exchange with spring water bottle of kids or infirmity with age Be careful not pouring or flowering inside of the machine . It may cause electric shock or malfunction.