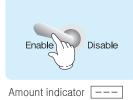

The drink volume can be control from Min. t0.1 to Max t0.5

Amount indicator [10.4]

When finish setting price, please return to "Disable" from"Enable" inside the machine.Be keeping your changed numerical value with