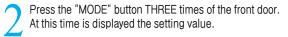

How to adjust the temporary taste control function Enable & Disable of the front door(FOR USER) (DG-707FM / DG-808F3M)

Set the Enable /Disable switch in the control box inside the door to Enable

Amount indicator ENA

Press ("▲" "▼")the UP,DOWN button at the right of MENU button on the front door.

\*dls :Disable of temporary taste control function \*EnA : Enable of temporary taste control function

Amount indicator dIS