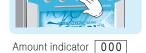

How to set price(DG-808F3M)

Set the Enable /Disable switch in the control box inside the door to Enable.

Amount indicator 000

Press ("▲" "▼")the UP,DOWN button at the right of MENU button on the front door.