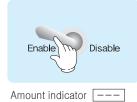

# The function for My cup(Individual cup) use(DG-707FM)

Set the Enable /Disable switch in the control box inside the door to Enable.

Press the "MODE" button" SIX times of the front door.

Amount indicator AC1