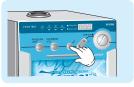

# (DG-707FM / DG-808F3M)

Set the Enable /Disable switch in the control box inside the door to Enable

Press the "MODE" button TWO times of the front door.

Amount indicator [10.2]

Press ("▲" "▼")the UP,DOWN button at the right of MENU button on the front door.(When the press UP button 2times)

The drink volume can be control from Min. t0.1 to Max t0.5

Amount indicator [10.4]

When finish setting price, please return to "Disable" from"Enable" inside the machine.Be keeping your changed numerical value with