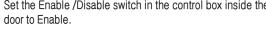

# (DG-707FM / DG-808F3M)

Set the Enable /Disable switch in the control box inside the door to Enable

Press the "MODE" button TWO times of the front door.

Amount indicator [10.2]

Press ("▲" "▼")the UP,DOWN button at the right of MENU button on the front door.(When the press UP button 2times)

How to adjust the temporary taste control function Enable & Disable of the front door(FOR USER) (DG-707FM / DG-808F3M)

Set the Enable /Disable switch in the control box inside the door to Enable

Amount indicator ENA