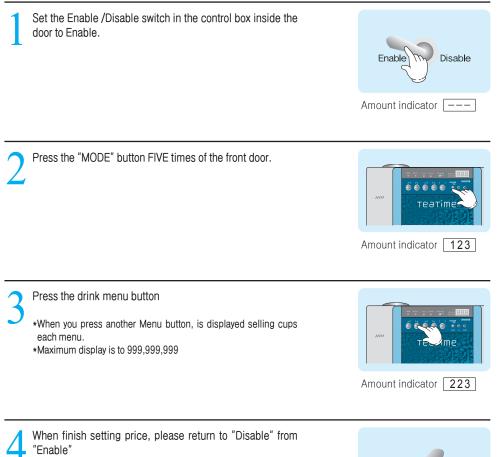

# How to check your selling cups(DG-707FM)

Set the Enable /Disable switch in the control box inside the door to Enable.

Press the "MODE" button FIVE times of the front door.

Amount indicator AC1

Press the drink menu button

\*When you press another Menu button, is displayed selling cups each menu. \*Maximum display is to 999.999.999

Amount indicator 223

When finish setting price, please return to "Disable" from "Enable" Be keeping your changed numerical value with "beep sound"