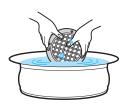

#### Mixing bowl

Wash it with soft sponge gourd after soaping it in the water to make hardened material become soft.

- After removing water completely, place it back in the specified position.
- Clean it once per one day.