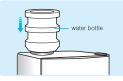

## How to use mountable water bottle

Open the water tank on the support of the cabinet with the bottom up & put the water bottle on the tank on the support of the cabinet with the bottom up.

This machine is (small size middle size & large size ) exclusive use spring water bottle only.

Water bottle (Middle, Large size) mountable system.

Oution Please notice do not exchange with spring water bottle of kids or infirmity with age Be careful not pouring or flowering inside of the machine . It may cause electric shock or malfunction.