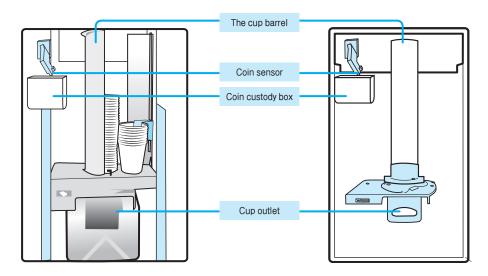

ce from the wall

· It may cause any noise if installing on the unflat place



Put water gutter on the specified position

Check the make sure to use the product with 220vol. (option) exclusive power supply

This product is a 220V(option) exclusive product(Above 2kw of rated capacity) Use ground-adapted electric outlet necessarily (All of the power supply of this product are grounded)





#### Accessories OF Keys Set User Manual / MENU Raw material container Coin Water tank Spare fuse Water DG-808F3M(3Piece) DG-707FM(2Piece) (1 Piece) (2Piece) Quality certy STICKER gutter custody box adapter

# Description of each section

## The front side



Electric current fuse holder Damp-air Ventilator Drainage hose /coke Electric power code



# Description of each section

## Inside the machine



## Internal View



# How to supply water





# How to cup test



# How to supply materials

...



#### Disassemble the material barrels at first

- Lift the funnel and takeout.
- Take out the barrel by lifting the front side of it slightly
- · Disassemble in the following from left(Tea1) to right(Tea2)



#### The maximum volume of the material containers is 4,400g(10.05lbs)for Tea 1 , 2,800g(6.44lbs) for Tea 2, 1,600g(3.61lbs)

## How to assemble barrels, and supply materials

- Close the lid after putting the raw materials into the container
  - · When putting raw materials, incline the barrel slightly backward for the materials not to get out of the front hole of the barrel





#### Fix the fixing hole of barrel into the rotating shaft correctly.

- · Before assembling containers