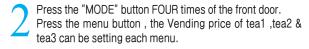

# How to set price(DG-707FM)

Set the Enable /Disable switch in the control box inside the door to Enable.

Press the "MODE" button FOUR times of the front door. Press the menu button , the Vending price of tea1 & tea2 can be setting each menu.