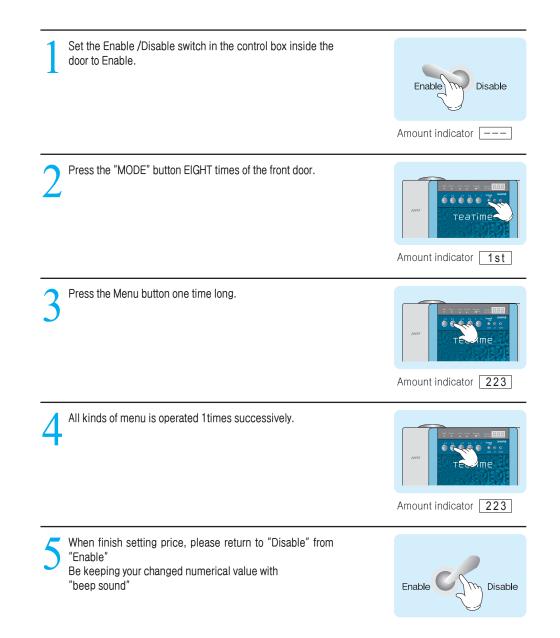

# How to set price(DG-707FM)

Set the Enable /Disable switch in the control box inside the door to Enable.

Press the "MODE" button FOUR times of the front door. Press the menu button , the Vending price of tea1 & tea2 can be setting each menu.

Press ("▲" "▼")the UP,DOWN button at the right of MENU button on the front door.

\*The vending price setting can be from 0 to 9piece coin.

Amount indicator 200

When finish setting price, please return to "Disable" from "Enable" inside the door. Be keeping your changed numerical value with "beep sound"