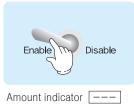

How to adjust the temporary taste control function Enable & Disable of the front door(FOR USER) (DG-707FM / DG-808F3M)

Set the Enable /Disable switch in the control box inside the door to Enable

Amount indicator ENA

Press ("▲" "▼")the UP,DOWN button at the right of MENU button on the front door.

\*dls :Disable of temporary taste control function \*EnA : Enable of temporary taste control function

Amount indicator dIS