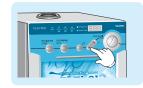

How to adjust the temporary taste control function Enable & Disable of the front door(FOR USER) (DG-707FM / DG-808F3M)

Set the Enable /Disable switch in the control box inside the door to Enable

Amount indicator ENA

Press ("▲" "▼")the UP,DOWN button at the right of MENU button on the front door.

\*dls :Disable of temporary taste control function \*EnA : Enable of temporary taste control function

Amount indicator dIS

When finish setting price, please return to "Disable" from "Enable" inside the machine. Be keeping your changed numerical value with "beep sound"

11

"beep sound"