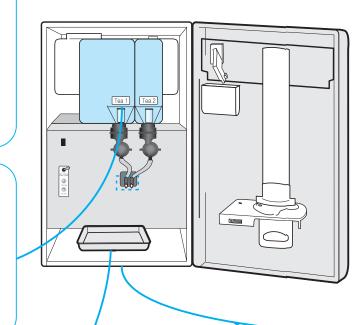

#### Disassemble the material barrels at first

- Lift the funnel and takeout.
- Take out the barrel by lifting the front side of it slightly
- · Disassemble in the following from left(Tea1) to right(Tea2)

#### The maximum volume of the material containers is 4,400g(10.05lbs)for Tea 1 , 2,800g(6.44lbs) for Tea 2, 1,600g(3.61lbs)

## How to assemble barrels, and supply materials

- Close the lid after putting the raw materials into the container
  - · When putting raw materials, incline the barrel slightly backward for the materials not to get out of the front hole of the barrel

#### Fix the fixing hole of barrel into the rotating shaft correctly.

- · Before assembling containers, make sure that the names of the material shown in a plate adhered to barrel with those of indicating panel. Assemble barrels in order
- . Tea2 barrel Tea1 barrel (From the left to the right)

Put the projecting part located in the lower part of barrel into panel groove correctly.

Put the raw material funnel into the panel hole correctly.

• Put the raw material into the barrel after removing any moisture from the barrel for the material not to be hardened due to any moisture