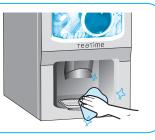

m "Enable" Be keeping your changed numerical value with

Enable Disable

# How to the operation test(DG-707FM / DG-808F3M)



## How to the cleaning

#### Inside water tank

Remove fur stacked inside water tank with soft sponge.

Clean it over two times per one month

#### Canister

Rub it with soft sponge after soaking it in the water to make material become soft

Reassemble it after drying the water completely.

Clean it over once per one month



#### Mixing bowl

Wash it with soft sponge gourd after soaping it in the water to make hardened material become soft.

- After removing water completely, place it back in the specified position.
- Clean it once per one day.



### Cup outlet

#### Rub it with dried towel.

Remove the remaining water with dried towel.Clean it once per one day.



## Fan cover of damp-air ventilator

After removing the powder material and dust, clean it in the water and remove water.



#### Damp-air ventilating fan

Rub it with wet towel, after shaking of material powder and dust with a brush.



### Draining gutter

After casting away the water, soap it into the water bowl and wash it with water.

- After removing water completely, place it back in the specified position.
- Make sure to insert tube.
- Clean it once per one day.





## How to disassemble the mixing bowl



# How to replace fuse

When excessive current flows, a fuse will be broken to cut off the power supply. When a fuse is broken, put new fuse in (Same spec. one with spare fuse only.) and replace the broken one with the new one. **\*\*Fuse is not a item of the after sales servic