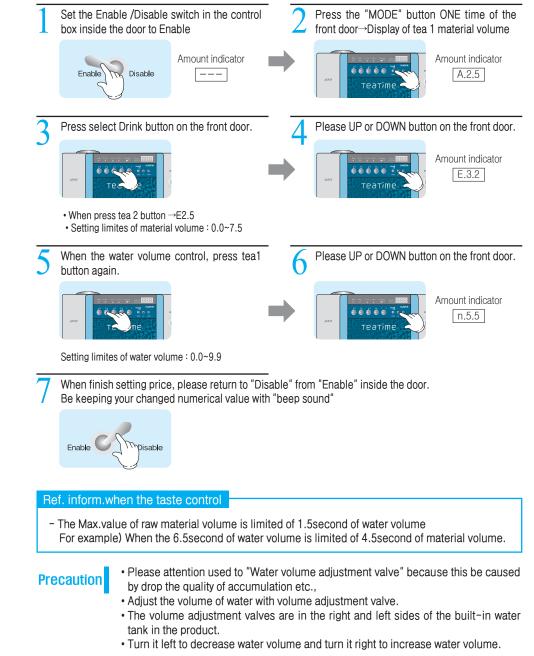

## How to adjust the taste control & water volume(DG-707FM)

This function can be set-up following individual taste.

• Turn it left to decrease water volume and turn it right to increase water volume.

# How to adjust the taste control & water volume(DG-808F3M)

This function can be set-up following individual taste.