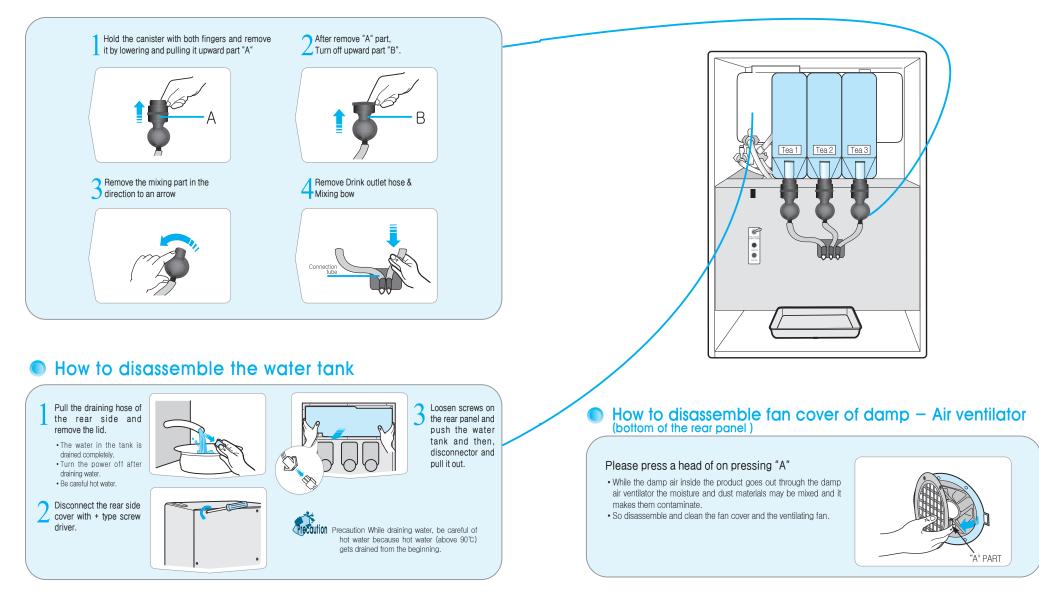

## How to disassemble the mixing bowl

# How to supply materials

...

#### Disassemble the material barrels at first

- Lift the funnel and takeout.
- Take out the barrel by lifting the front side of it slightly
- · Disassemble in the following from left(Tea1) to right(Tea2)

## How to assemble barrels, and supply materials

- Close the lid after putting the raw materials into the container
  - · When putting raw materials, incline the barrel slightly backward for the materials not to get out of the front hole of the barrel

#### Fix the fixing hole of barrel into the rotating shaft correctly.

- · Before assembling containers, make sure that the names of the material shown in a plate adhered to barrel with those of indicating panel. Assemble barrels in order
- . Tea2 barrel Tea1 barrel (From the left to the right)

Put the projecting part located in the lower part of barrel into panel groove correctly.

Put the raw material funnel into the panel hole correctly.

• Put the raw material into the barrel after removing any moisture from the barrel for the material not to be hardened due to any moisture

#### Inside water tank

Remove fur stacked inside water tank with soft sponge.

Clean it over two times per one month

#### Canister

Rub it with soft sponge after soaking it in the water to make material become soft

Reassemble it after drying the water completely.

Clean it over once per one month

#### Mixing bowl

Wash it with soft sponge gourd after soaping it in the water to make hardened material become soft.

- After removing water completely, place it back in the specified position.
- Clean it once per one day.

## Fan cover of damp-air ventilator

After removing the powder material and dust, clean it in the water and remove water.

#### Damp-air ventilating fan

Rub it with wet towel, after shaking of material powder and dust with a brush.