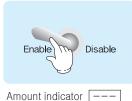

# (DG-707FM / DG-808F3M)

Set the Enable /Disable switch in the control box inside the door to Enable

Press the "MODE" button TWO times of the front door.

Amount indicator [10.2]

Press ("▲" "▼")the UP,DOWN button at the right of MENU button on the front door.(When the press UP button 2times)

The drink volume can be control from Min. t0.1 to Max t0.5

Amount indicator [10.4]

When finish setting price, please return to "Disable" from"Enable" inside the machine.Be keeping your changed numerical value with