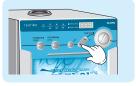

## How to adjust the temporary taste control of the front door(FOR USER)

# (DG-707FM / DG-808F3M)

Set the Enable /Disable switch in the control box inside the door to Enable

Press the "MODE" button TWO times of the front door.

Amount indicator [10.2]

Press ("▲" "▼")the UP,DOWN button at the right of MENU button on the front door.(When the press UP button 2times)

The drink volume can be control from Min. t0.1 to Max t0.5

Amount indicator [10.4]

When finish setting price, please return to "Disable" from"Enable" inside the machine.Be keeping your changed numerical value with