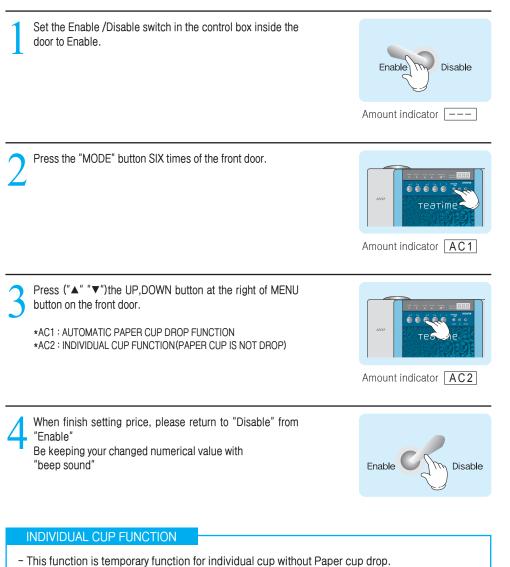

# The function for My cup(Individual cup) use(DG-707FM)

Set the Enable /Disable switch in the control box inside the door to Enable.

Press the "MODE" button" SIX times of the front door.

Amount indicator AC1

Press ("▲" "▼")the UP,DOWN button at the right of MENU button on the front door.

\*AC1 : AUTOMATIC PAPER CUP DROP FUNCTION \*AC2 : INDIVIDUAL CUP FUNCTION (PAPER CUP IS NOT DROP)

Amount indicator AC2

When finish setting price, please return to "Disable" from "Enable"

Be keeping your changed numerical value with "beep sound"