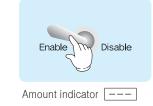

# (DG-707FM / DG-808F3M)

Set the Enable /Disable switch in the control box inside the door to Enable

Press the "MODE" button TWO times of the front door.

Amount indicator [10.2]

Press ("▲" "▼")the UP,DOWN button at the right of MENU button on the front door.(When the press UP button 2times)

The drink volume can be control from Min. t0.1 to Max t0.5

Amount indicator [10.4]

When finish setting price, please return to "Disable" from"Enable" inside the machine.Be keeping your changed numerical value with