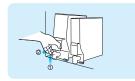

#### Disassemble the material barrels at first

- Lift the funnel and takeout.
- Take out the barrel by lifting the front side of it slightly
- · Disassemble in the following from left(Tea1) to right(Tea2)

## How to assemble barrels, and supply materials

- Close the lid after putting the raw materials into the container
  - · When putting raw materials, incline the barrel slightly backward for the materials not to get out of the front hole of the barrel