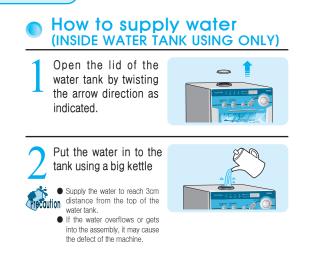

nstalling on the unflat place



Put water gutter on the specified position

Check the make sure to use the product with 220vol. (option) exclusive power supply

This product is a 220V(option) exclusive product(Above 2kw of rated capacity) Use ground-adapted electric outlet necessarily (All of the power supply of this product are grounded)





#### Accessories OF Keys Set User Manual / MENU Raw material container Coin Water tank Spare fuse Water DG-808F3M(3Piece) DG-707FM(2Piece) (1 Piece) (2Piece) Quality certy STICKER gutter custody box adapter

# Description of each section

## The front side



Electric current fuse holder Damp-air Ventilator Drainage hose /coke Electric power code



# Description of each section

## Inside the machine



## Internal View



# How to supply water





# How to cup test



# How to supply materials

...



#### Disassemble the material barrels at first

- Lift the funnel and takeout.
- Take out the barrel by lifting the front side of it slightly
- · Disassemble in the following from left(Tea1) to right(Tea2)



#### The maximum volume of the material containers is 4,400g(10.05lbs)for Tea 1 , 2,800g(6.44lbs) for Tea 2, 1,600g(3.61lbs)

## How to assemble barrels, and supply materials

- Close the lid after putting the raw materials into the container
  - · When putting raw materials, incline the barrel slightly backward for the materials not to get out of the front hole of the barrel





#### Fix the fixing hole of barrel into the rotating shaft correctly.

- · Before assembling containers, make sure that the names of the material show