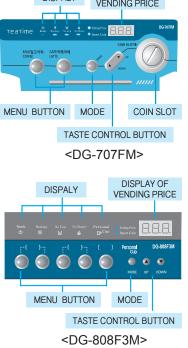

Establish the product on the flat place with 10cm distance from the wall

· It may cause any noise if installing on the unflat place



Put water gutter on the specified position

Check the make sure to use the product with 220vol. (option) exclusive power supply

This product is a 220V(option) exclusive product(Above 2kw of rated capacity) Use ground-adapted electric outlet necessarily (All of the power supply of this product are grounded)





#### Accessories OF Keys Set User Manual / MENU Raw material container Coin Water tank Spare fuse Water DG-808F3M(3Piece) DG-707FM(2Piece) (1 Piece) (2Piece) Quality certy STICKER gutter custody box adapter

# Description of each section

## The front side



Electric current fuse holder Damp-air Ventilator Drainage hose /coke Electric power code



# Description of each section

## Inside the machine



## Internal View



# How to supply water





# How to cup test



# How to supply materials

...



#### Disassemble the material barrels at first

- Lift the funnel and takeout.
- Take out the barrel by lifting the front side of it slightly
- · Disassemble in the following from left(Tea1) to right(Tea2)



#### The maximum volume of the material containers is 4,400g(10.05lbs)for Tea 1 , 2,800g(6.44lbs) for Tea 2, 1,600g(3.61lbs)

## How to assemble barrels, and supply materials

- Close the lid after putting the raw materials into the container
  - · When putting raw materials, incline the barrel slightly backward for the materials not to get out of the front hole of the barrel





#### Fix the fixing hole of barrel into the rot