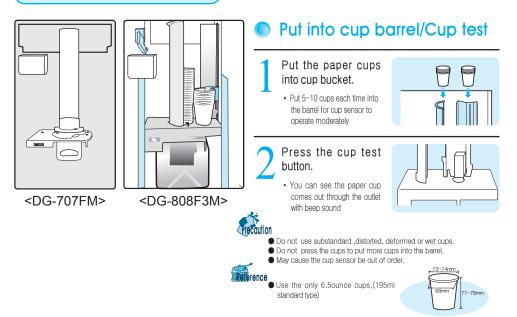

at place



Put water gutter on the specified position

Check the make sure to use the product with 220vol. (option) exclusive power supply

This product is a 220V(option) exclusive product(Above 2kw of rated capacity) Use ground-adapted electric outlet necessarily (All of the power supply of this product are grounded)





#### Accessories OF Keys Set User Manual / MENU Raw material container Coin Water tank Spare fuse Water DG-808F3M(3Piece) DG-707FM(2Piece) (1 Piece) (2Piece) Quality certy STICKER gutter custody box adapter

# Description of each section

## The front side



Electric current fuse holder Damp-air Ventilator Drainage hose /coke Electric power code



# Description of each section

## Inside the machine



## Internal View



# How to supply water





# How to cup test



# How to supply materials

...



#### Disassemble the material barrels at first

- Lift the funnel and takeout.
- Take out the barrel by lifting the front side of it slightly
- · Disassemble in the following from left(Tea1) to right(Tea2)



#### The maximum volume of the material containers is 4,400g(10.05lbs)for Tea 1 , 2,800g(6.44lbs) for Tea 2, 1,600g(3.61lbs)

## How to assemble barrels, and supply materials

- Close the lid after putting the raw materials into the container
  - · When putting raw materials, incline the barrel slightly backward for the materials not to get out of the front hole of the barrel





#### Fix the fixing hole of barrel into the rotating shaft correctly.

- · Before assembling containers, make sure that the names of the material shown in a plate adhered