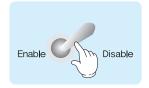

# (DG-707FM / DG-808F3M)

Set the Enable /Disable switch in the control box inside the door to Enable.

Press the "MODE" button SEVEN times of the front door.

\*At this time is displayed the setting value of water temperature \*You can adjust from 50  $^\circ$  to 98  $^\circ$ 

Amount indicator 98c

For example When you set up 96℃,

"beep sound"

\*Press the DOWN button "▼". TWO times of the front door.
\*When the temperature up, Please Press UP button"▲".

Amount indicator 96c

When finish setting price, please return to "Disable" from "Enable" Be keeping your changed numerical value with

Enable Disable