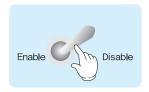

The drink volume can be control from Min. t0.1 to Max t0.5

Amount indicator [10.4]

When finish setting price, please return to "Disable" from"Enable" inside the machine.Be keeping your changed numerical value with

When finish setting price, please return to "Disable" from "Enable" inside the machine. Be keeping your changed numerical value with "beep sound"

11

"beep sound"

Press ("▲" "▼")the UP,DOWN button at the right of MENU button on the front door.

\*The vending price setting can be from 0 to 9piece coin.

Amount indicator 200

When finish setting price, please return to "Disable" from "Enable" inside the door. Be keeping your changed numerical value with "beep sound"

When finish setting price, please return to "Disable" from

\*The vending price setting can be from 0 to 9piece coin.

Be keeping your changed numerical value with

"Enable" inside the door.

"beep sound"

Amount indicator 200

Amount indicator 98c

For example When you set up 96℃,

"beep sound"

\*Press the DOWN button "▼". TWO times of the front door.
\*When the temperature up, Please Press UP button"▲".

Amount indicator 96c

When finish setting price, please return to "Disable" from "Enable" Be keeping your changed numerical value with