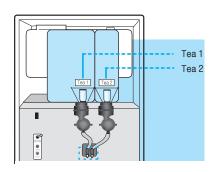

#### Disassemble the material barrels at first

- Lift the funnel and takeout.
- Take out the barrel by lifting the front side of it slightly
- · Disassemble in the following from left(Tea1) to right(Tea2)

#### Fix the fixing hole of barrel into the rotating shaft correctly.

- · Before assembling containers, make sure that the names of the material shown in a plate adhered to barrel with those of indicating panel. Assemble barrels in order
- . Tea2 barrel Tea1 barrel (From the left to the right)

Put the projecting part located in the lower part of barrel into panel groove correctly.

Put the raw material funnel into the panel hole correctly.

• Put the raw material into the barrel after removing any moisture from the barrel for the material not to be hardened due to any moisture