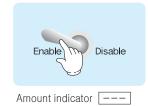

The drink volume can be control from Min. t0.1 to Max t0.5

Amount indicator [10.4]

When finish setting price, please return to "Disable" from"Enable" inside the machine.Be keeping your changed numerical value with

Press ("▲" "▼")the UP,DOWN button at the right of MENU button on the front door.

\*dls :Disable of temporary taste control function \*EnA : Enable of temporary taste control function

Amount indicator dIS