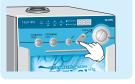

# How to set price(DG-707FM)

Set the Enable /Disable switch in the control box inside the door to Enable.

Press the "MODE" button FOUR times of the front door. Press the menu button , the Vending price of tea1 & tea2 can be setting each menu.

Press ("▲" "▼")the UP,DOWN button at the right of MENU button on the front door.

\*The vending price setting can be from 0 to 9piece coin.

Amount indicator 200

When finish setting price, please return to "Disable" from "Enable" inside the door. Be keeping your changed numerical value with "beep sound"