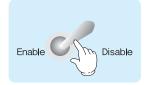

# (DG-707FM / DG-808F3M)

Set the Enable /Disable switch in the control box inside the door to Enable

Press the "MODE" button TWO times of the front door.

Amount indicator [10.2]

Press ("▲" "▼")the UP,DOWN button at the right of MENU button on the front door.(When the press UP button 2times)

How to adjust the temporary taste control function Enable & Disable of the front door(FOR USER) (DG-707FM / DG-808F3M)

Set the Enable /Disable switch in the control box inside the door to Enable

Amount indicator ENA