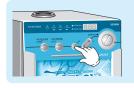

# How to set price(DG-707FM)

Set the Enable /Disable switch in the control box inside the door to Enable.

Press the "MODE" button FOUR times of the front door. Press the menu button , the Vending price of tea1 & tea2 can be setting each menu.

Press ("▲" "▼")the UP,DOWN button at the right of MENU button on the front door.

\*The vending price setting can be from 0 to 9piece coin.

Amount indicator 200

When finish setting price, please return to "Disable" from "Enable" inside the door. Be keeping your changed numerical value with "beep sound"