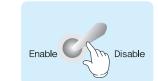

# (DG-707FM / DG-808F3M)

Set the Enable /Disable switch in the control box inside the door to Enable

Press the "MODE" button TWO times of the front door.

Amount indicator [10.2]

Press ("▲" "▼")the UP,DOWN button at the right of MENU button on the front door.(When the press UP button 2times)

How to adjust the temporary taste control function Enable & Disable of the front door(FOR USER) (DG-707FM / DG-808F3M)

Set the Enable /Disable switch in the control box inside the door to Enable

Amount indicator ENA

Press ("▲" "▼")the UP,DOWN button at the right of MENU button on the front door.

\*dls :Disable of temporary taste control function \*EnA : Enable of temporary taste control function

Amount indicator dIS