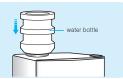

## How to use mountable water bottle

Open the water tank on the support of the cabinet with the bottom up & put the water bottle on the tank on the support of the cabinet with the bottom up.

This machine is (small size middle size & large size ) exclusive use spring water bottle only.

Water bottle (Middle, Large size) mountable system.

Oution Please notice do not exchange with spring water bottle of kids or infirmity with age Be careful not pouring or flowering inside of the machine . It may cause electric shock or malfunction.