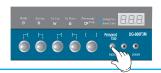

# The function for My cup(Individual cup) use(DG-707FM)

Set the Enable /Disable switch in the control box inside the door to Enable.

Press the "MODE" button" SIX times of the front door.

Amount indicator AC1