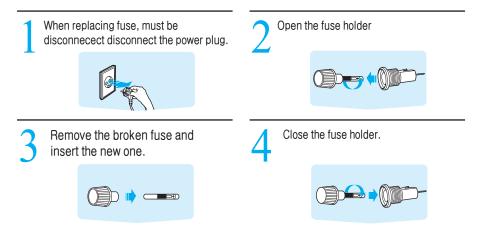

# How to replace fuse

When excessive current flows, a fuse will be broken to cut off the power supply. When a fuse is broken, put new fuse in (Same spec. one with spare fuse only.) and replace the broken one with the new one. **\*\*Fuse is not a item of the after sales service.** 

## Replace fuse