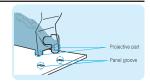

Put the projecting part located in the lower part of barrel into panel groove correctly.

Put the raw material funnel into the panel hole correctly.

• Put the raw material into the barrel after removing any moisture from the barrel for the material not to be hardened due to any moisture

Fixing goove for shaf